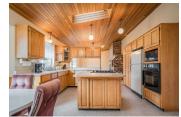

## Description

Hard to find rancher in Sullivan Station neighborhood on an almost 14,000 sq. ft lot!! Over 2300 sq ft of one level living. This is a gardeners paradise with many fruit trees and large veggie garden ready to go! 3 bedroom, 2 1/2 bathroom with office or nannies area off the laundry room. Raised above the street this home gives you the feeling of being on a second level, large picture windows in the dining and living room, family room off the kitchen with cozy wood burning fireplace and small greenhouse off the back patio. Built on a large crawlspace this home also features A/C and newer windows!!