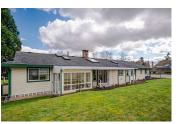

### \$1,748,000 Property Value House/Single Family Туре Style Rancher/Bungalow **Basement** Crawl Year Built 1982 Taxes 5954.79 Living Area 2,207 sq.ft. Lot Depth 120 ft Lot Size 13,939 sq.ft. Area Bedrooms 5 Bathrooms 2 full & 1 half

## Description

Hard to find rancher in Sullivan Station neighborhood on an almost 14,000 sq. ft lot!! Over 2300 sq ft of one level living. This is a gardeners paradise with many fruit trees and large veggie garden ready to go! 3 bedroom, 2 1/2 bathroom with office or nannies area off the laundry room. Raised above the street this home gives you the feeling of being on a second level, large picture windows in the dining and living room, family room off the kitchen with cozy wood burning fireplace and small greenhouse off the back patio. Built on a large crawlspace this home also features A/C and newer windows!!