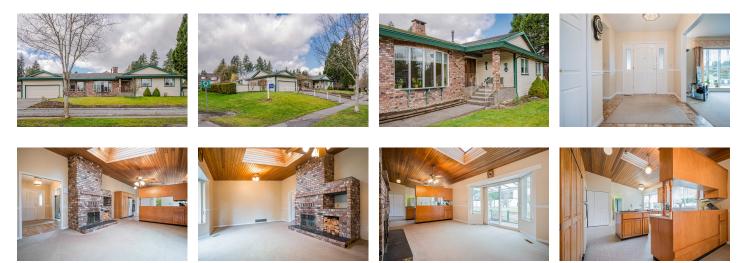

# 6055 KILLARNEY DRIVE, Surrey, BC, V3S 6P1, Canada

### \$1,748,000 Property Value House/Single Family Туре Style Rancher/Bungalow **Basement** Crawl Year Built 1982 Taxes 5954.79 Living Area 2,207 sq.ft. Lot Depth 120 ft Lot Size 13,939 sq.ft. Area Bedrooms 5 Bathrooms 2 full & 1 half

## Description

Hard to find rancher in Sullivan Station neighborhood on an almost 14,000 sq. ft lot!! Over 2300 sq ft of one level living. This is a gardeners paradise with many fruit trees and large veggie garden ready to go! 3 bedroom, 2 1/2 bathroom with office or nannies area off the laundry room. Raised above the street this home gives you the feeling of being on a second level, large picture windows in the dining and living room, family room off the kitchen with cozy wood burning fireplace and small greenhouse off the back patio. Built on a large crawlspace this home also features A/C and newer windows!!