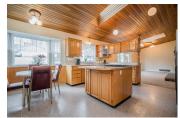

## Description

Hard to find rancher in Sullivan Station neighborhood on an almost 14,000 sq. ft lot!! Over 2300 sq ft of one level living. This is a gardeners paradise with many fruit trees and large veggie garden ready to go! 3 bedroom, 2 1/2 bathroom with office or nannies area off the laundry room. Raised above the street this home gives you the feeling of being on a second level, large picture windows in the dining and living room, family room off the kitchen with cozy wood burning fireplace and small greenhouse off the back patio. Built on a large crawlspace this home also features A/C and newer windows!!