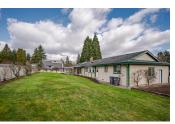

### \$1,748,000 Property Value House/Single Family Туре Style Rancher/Bungalow **Basement** Crawl Year Built 1982 Taxes 5954.79 Living Area 2,207 sq.ft. Lot Depth 120 ft Lot Size 13,939 sq.ft. Area Bedrooms 5 Bathrooms 2 full & 1 half

## Description

Hard to find rancher in Sullivan Station neighborhood on an almost 14,000 sq. ft lot!! Over 2300 sq ft of one level living. This is a gardeners paradise with many fruit trees and large veggie garden ready to go! 3 bedroom, 2 1/2 bathroom with office or nannies area off the laundry room. Raised above the street this home gives you the feeling of being on a second level, large picture windows in the dining and living room, family room off the kitchen with cozy wood burning fireplace and small greenhouse off the back patio. Built on a large crawlspace this home also features A/C and newer windows!!