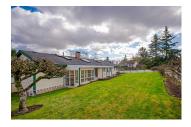

### \$1,748,000 Property Value House/Single Family Туре Style Rancher/Bungalow **Basement** Crawl Year Built 1982 Taxes 5954.79 Living Area 2,207 sq.ft. Lot Depth 120 ft Lot Size 13,939 sq.ft. Area Bedrooms 5 Bathrooms 2 full & 1 half

## Description

Hard to find rancher in Sullivan Station neighborhood on an almost 14,000 sq. ft lot!! Over 2300 sq ft of one level living. This is a gardeners paradise with many fruit trees and large veggie garden ready to go! 3 bedroom, 2 1/2 bathroom with office or nannies area off the laundry room. Raised above the street this home gives you the feeling of being on a second level, large picture windows in the dining and living room, family room off the kitchen with cozy wood burning fireplace and small greenhouse off the back patio. Built on a large crawlspace this home also features A/C and newer windows!!