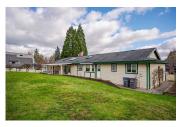

### \$1,748,000 Property Value House/Single Family Туре Style Rancher/Bungalow **Basement** Crawl Year Built 1982 Taxes 5954.79 Living Area 2,207 sq.ft. Lot Depth 120 ft Lot Size 13,939 sq.ft. Area Bedrooms 5 Bathrooms 2 full & 1 half

## Description

Hard to find rancher in Sullivan Station neighborhood on an almost 14,000 sq. ft lot!! Over 2300 sq ft of one level living. This is a gardeners paradise with many fruit trees and large veggie garden ready to go! 3 bedroom, 2 1/2 bathroom with office or nannies area off the laundry room. Raised above the street this home gives you the feeling of being on a second level, large picture windows in the dining and living room, family room off the kitchen with cozy wood burning fireplace and small greenhouse off the back patio. Built on a large crawlspace this home also features A/C and newer windows!!