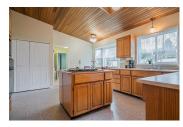

## Description

Hard to find rancher in Sullivan Station neighborhood on an almost 14,000 sq. ft lot!! Over 2300 sq ft of one level living. This is a gardeners paradise with many fruit trees and large veggie garden ready to go! 3 bedroom, 2 1/2 bathroom with office or nannies area off the laundry room. Raised above the street this home gives you the feeling of being on a second level, large picture windows in the dining and living room, family room off the kitchen with cozy wood burning fireplace and small greenhouse off the back patio. Built on a large crawlspace this home also features A/C and newer windows!!