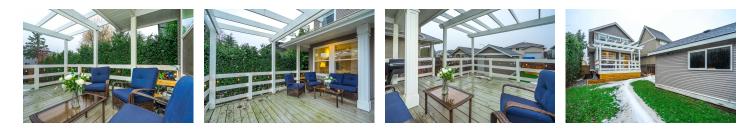

## Description

Move in ready! Like a show home this one is for sure a 10. Don't miss it. Bright white with plenty of windows and shiplap walls throughout. Kitchen features a 3 person island and main floor features a den or possible 4th bedroom. Master bedroom features vaulted ceiling, walk in closet and oversized shower. This is a nice upgrade from townhome living. Unfinished basement is 5'11 and great for storage. Back lane with detached single garage and 2 spots out front. Walking distance to Huntington Park, soccer field and play place for kids. Hot water tank is 13 months old and washer and dryer are new! Totally flexible possession on this one. Offers January 24th