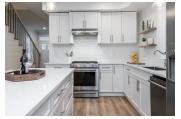

## Description

Move in ready! Like a show home this one is for sure a 10. Don't miss it. Bright white with plenty of windows and shiplap walls throughout. Kitchen features a 3 person island and main floor features a den or possible 4th bedroom. Master bedroom features vaulted ceiling, walk in closet and oversized shower. This is a nice upgrade from townhome living. Unfinished basement is 5'11 and great for storage. Back lane with detached single garage and 2 spots out front. Walking distance to Huntington Park, soccer field and play place for kids. Hot water tank is 13 months old and washer and dryer are new! Totally flexible possession on this one. Offers January 24th