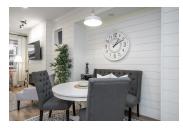

## Description

Move in ready! Like a show home this one is for sure a 10. Don't miss it. Bright white with plenty of windows and shiplap walls throughout. Kitchen features a 3 person island and main floor features a den or possible 4th bedroom. Master bedroom features vaulted ceiling, walk in closet and oversized shower. This is a nice upgrade from townhome living. Unfinished basement is 5'11 and great for storage. Back lane with detached single garage and 2 spots out front. Walking distance to Huntington Park, soccer field and play place for kids. Hot water tank is 13 months old and washer and dryer are new! Totally flexible possession on this one. Offers January 24th