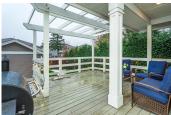

## Description

Move in ready! Like a show home this one is for sure a 10. Don't miss it. Bright white with plenty of windows and shiplap walls throughout. Kitchen features a 3 person island and main floor features a den or possible 4th bedroom. Master bedroom features vaulted ceiling, walk in closet and oversized shower. This is a nice upgrade from townhome living. Unfinished basement is 5'11 and great for storage. Back lane with detached single garage and 2 spots out front. Walking distance to Huntington Park, soccer field and play place for kids. Hot water tank is 13 months old and washer and dryer are new! Totally flexible possession on this one. Offers January 24th