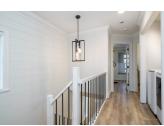

## Description

Move in ready! Like a show home this one is for sure a 10. Don't miss it. Bright white with plenty of windows and shiplap walls throughout. Kitchen features a 3 person island and main floor features a den or possible 4th bedroom. Master bedroom features vaulted ceiling, walk in closet and oversized shower. This is a nice upgrade from townhome living. Unfinished basement is 5'11 and great for storage. Back lane with detached single garage and 2 spots out front. Walking distance to Huntington Park, soccer field and play place for kids. Hot water tank is 13 months old and washer and dryer are new! Totally flexible possession on this one. Offers January 24th