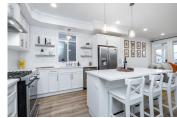

## Description

Move in ready! Like a show home this one is for sure a 10. Don't miss it. Bright white with plenty of windows and shiplap walls throughout. Kitchen features a 3 person island and main floor features a den or possible 4th bedroom. Master bedroom features vaulted ceiling, walk in closet and oversized shower. This is a nice upgrade from townhome living. Unfinished basement is 5'11 and great for storage. Back lane with detached single garage and 2 spots out front. Walking distance to Huntington Park, soccer field and play place for kids. Hot water tank is 13 months old and washer and dryer are new! Totally flexible possession on this one. Offers January 24th