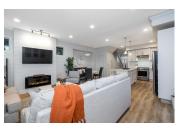

## Description

Move in ready! Like a show home this one is for sure a 10. Don't miss it. Bright white with plenty of windows and shiplap walls throughout. Kitchen features a 3 person island and main floor features a den or possible 4th bedroom. Master bedroom features vaulted ceiling, walk in closet and oversized shower. This is a nice upgrade from townhome living. Unfinished basement is 5'11 and great for storage. Back lane with detached single garage and 2 spots out front. Walking distance to Huntington Park, soccer field and play place for kids. Hot water tank is 13 months old and washer and dryer are new! Totally flexible possession on this one. Offers January 24th