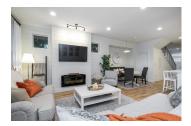

## Description

Move in ready! Like a show home this one is for sure a 10. Don't miss it. Bright white with plenty of windows and shiplap walls throughout. Kitchen features a 3 person island and main floor features a den or possible 4th bedroom. Master bedroom features vaulted ceiling, walk in closet and oversized shower. This is a nice upgrade from townhome living. Unfinished basement is 5'11 and great for storage. Back lane with detached single garage and 2 spots out front. Walking distance to Huntington Park, soccer field and play place for kids. Hot water tank is 13 months old and washer and dryer are new! Totally flexible possession on this one. Offers January 24th