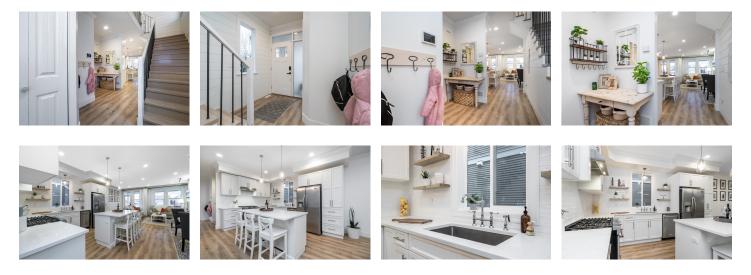

## Description

Move in ready! Like a show home this one is for sure a 10. Don't miss it. Bright white with plenty of windows and shiplap walls throughout. Kitchen features a 3 person island and main floor features a den or possible 4th bedroom. Master bedroom features vaulted ceiling, walk in closet and oversized shower. This is a nice upgrade from townhome living. Unfinished basement is 5'11 and great for storage. Back lane with detached single garage and 2 spots out front. Walking distance to Huntington Park, soccer field and play place for kids. Hot water tank is 13 months old and washer and dryer are new! Totally flexible possession on this one. Offers January 24th