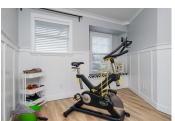

## Description

Move in ready! Like a show home this one is for sure a 10. Don't miss it. Bright white with plenty of windows and shiplap walls throughout. Kitchen features a 3 person island and main floor features a den or possible 4th bedroom. Master bedroom features vaulted ceiling, walk in closet and oversized shower. This is a nice upgrade from townhome living. Unfinished basement is 5'11 and great for storage. Back lane with detached single garage and 2 spots out front. Walking distance to Huntington Park, soccer field and play place for kids. Hot water tank is 13 months old and washer and dryer are new! Totally flexible possession on this one. Offers January 24th