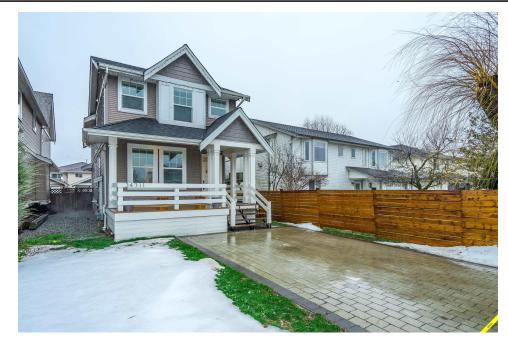

## 34711 5 AVENUE, Abbotsford, BC, V2S 8E4, Canada

## Description

Move in ready! Like a show home this one is for sure a 10. Don't miss it. Bright white with plenty of windows and shiplap walls throughout. Kitchen features a 3 person island and main floor features a den or possible 4th bedroom. Master bedroom features vaulted ceiling, walk in closet and oversized shower. This is a nice upgrade from townhome living. Unfinished basement is 5'11 and great for storage. Back lane with detached single garage and 2 spots out front. Walking distance to Huntington Park, soccer field and play place for kids. Hot water tank is 13 months old and washer and dryer are new! Totally flexible possession on this one. Offers January 24th