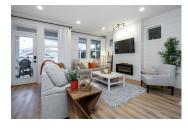

## Description

Move in ready! Like a show home this one is for sure a 10. Don't miss it. Bright white with plenty of windows and shiplap walls throughout. Kitchen features a 3 person island and main floor features a den or possible 4th bedroom. Master bedroom features vaulted ceiling, walk in closet and oversized shower. This is a nice upgrade from townhome living. Unfinished basement is 5'11 and great for storage. Back lane with detached single garage and 2 spots out front. Walking distance to Huntington Park, soccer field and play place for kids. Hot water tank is 13 months old and washer and dryer are new! Totally flexible possession on this one. Offers January 24th