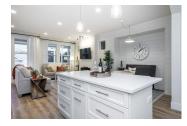

## Description

Move in ready! Like a show home this one is for sure a 10. Don't miss it. Bright white with plenty of windows and shiplap walls throughout. Kitchen features a 3 person island and main floor features a den or possible 4th bedroom. Master bedroom features vaulted ceiling, walk in closet and oversized shower. This is a nice upgrade from townhome living. Unfinished basement is 5'11 and great for storage. Back lane with detached single garage and 2 spots out front. Walking distance to Huntington Park, soccer field and play place for kids. Hot water tank is 13 months old and washer and dryer are new! Totally flexible possession on this one. Offers January 24th