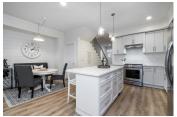

## Description

Move in ready! Like a show home this one is for sure a 10. Don't miss it. Bright white with plenty of windows and shiplap walls throughout. Kitchen features a 3 person island and main floor features a den or possible 4th bedroom. Master bedroom features vaulted ceiling, walk in closet and oversized shower. This is a nice upgrade from townhome living. Unfinished basement is 5'11 and great for storage. Back lane with detached single garage and 2 spots out front. Walking distance to Huntington Park, soccer field and play place for kids. Hot water tank is 13 months old and washer and dryer are new! Totally flexible possession on this one. Offers January 24th