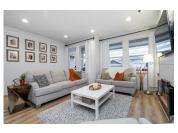

## Description

Move in ready! Like a show home this one is for sure a 10. Don't miss it. Bright white with plenty of windows and shiplap walls throughout. Kitchen features a 3 person island and main floor features a den or possible 4th bedroom. Master bedroom features vaulted ceiling, walk in closet and oversized shower. This is a nice upgrade from townhome living. Unfinished basement is 5'11 and great for storage. Back lane with detached single garage and 2 spots out front. Walking distance to Huntington Park, soccer field and play place for kids. Hot water tank is 13 months old and washer and dryer are new! Totally flexible possession on this one. Offers January 24th