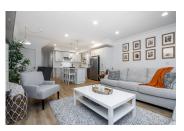

## Description

Move in ready! Like a show home this one is for sure a 10. Don't miss it. Bright white with plenty of windows and shiplap walls throughout. Kitchen features a 3 person island and main floor features a den or possible 4th bedroom. Master bedroom features vaulted ceiling, walk in closet and oversized shower. This is a nice upgrade from townhome living. Unfinished basement is 5'11 and great for storage. Back lane with detached single garage and 2 spots out front. Walking distance to Huntington Park, soccer field and play place for kids. Hot water tank is 13 months old and washer and dryer are new! Totally flexible possession on this one. Offers January 24th