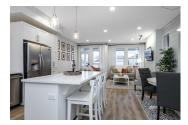

## Description

Move in ready! Like a show home this one is for sure a 10. Don't miss it. Bright white with plenty of windows and shiplap walls throughout. Kitchen features a 3 person island and main floor features a den or possible 4th bedroom. Master bedroom features vaulted ceiling, walk in closet and oversized shower. This is a nice upgrade from townhome living. Unfinished basement is 5'11 and great for storage. Back lane with detached single garage and 2 spots out front. Walking distance to Huntington Park, soccer field and play place for kids. Hot water tank is 13 months old and washer and dryer are new! Totally flexible possession on this one. Offers January 24th