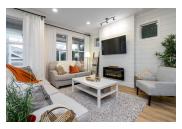

## Description

Move in ready! Like a show home this one is for sure a 10. Don't miss it. Bright white with plenty of windows and shiplap walls throughout. Kitchen features a 3 person island and main floor features a den or possible 4th bedroom. Master bedroom features vaulted ceiling, walk in closet and oversized shower. This is a nice upgrade from townhome living. Unfinished basement is 5'11 and great for storage. Back lane with detached single garage and 2 spots out front. Walking distance to Huntington Park, soccer field and play place for kids. Hot water tank is 13 months old and washer and dryer are new! Totally flexible possession on this one. Offers January 24th