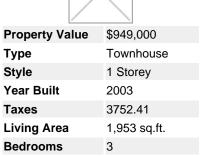

## 35 15450 ROSEMARY HEIGHTS CRESCENT, South Surrey White Rock, BC, V3Z 0K1, Ca

2 full & 1 half

**Bathrooms** 

## Description

Location, location! Duplex style end unit in The Carrington with master on the main floor. This is a true end unit with no one to one side which makes this unit beautifully bright! Backyard is south and side is west. Quiet spot away from the traffic with a nice open view to the front. Located right near loads of visitor parking this one is a prime choice location within the lovely complex "The Carrington" Unit features new flooring throughout, fresh paint & new hot water tank. 19+ complex located close to Morgan Creek Golf Course and a quick jump onto Hwy 99! MASTER ON THE MAIN! In ground sprinkler system installed by the owner. Amenities include, a gym, outdoor pool and hot tub, clubhouse, guest suite & tennis court. Lovely adult community in Morgan Creek!