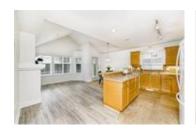

## Description

Location, location! Duplex style end unit in The Carrington with master on the main floor. This is a true end unit with no one to one side which makes this unit beautifully bright! Backyard is south and side is west. Quiet spot away from the traffic with a nice open view to the front. Located right near loads of visitor parking this one is a prime choice location within the lovely complex "The Carrington" Unit features new flooring throughout, fresh paint & new hot water tank. 19+ complex located close to Morgan Creek Golf Course and a quick jump onto Hwy 99! MASTER ON THE MAIN! In ground sprinkler system installed by the owner. Amenities include, a gym, outdoor pool and hot tub, clubhouse, guest suite & tennis court. Lovely adult community in Morgan Creek!