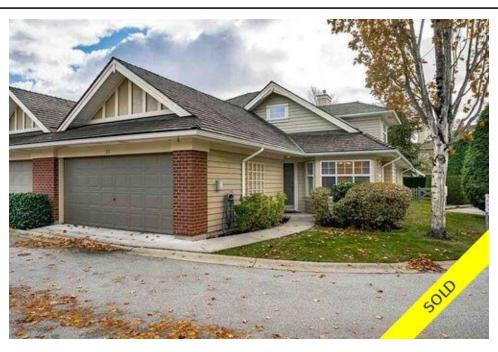

## 35 15450 ROSEMARY HEIGHTS CRESCENT, South Surrey White Rock, BC, V3Z 0K1, Ca

2 full & 1 half

**Bathrooms** 

## Description

Location, location! Duplex style end unit in The Carrington with master on the main floor. This is a true end unit with no one to one side which makes this unit beautifully bright! Backyard is south and side is west. Quiet spot away from the traffic with a nice open view to the front. Located right near loads of visitor parking this one is a prime choice location within the lovely complex "The Carrington" Unit features new flooring throughout, fresh paint & new hot water tank. 19+ complex located close to Morgan Creek Golf Course and a quick jump onto Hwy 99! MASTER ON THE MAIN! In ground sprinkler system installed by the owner. Amenities include, a gym, outdoor pool and hot tub, clubhouse, guest suite & tennis court. Lovely adult community in Morgan Creek!