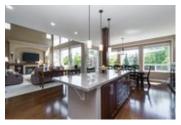

## Description

BETTER HOMES AND GARDENS could publish this one! Spectacular home built by Morningstar with 3 bedrooms up and a 2 bedroom suite ideal for family member. Basement has extra large windows overlooking the manicured private backyard paradise complete with waterfall and pond! If you like to entertain outside this ones for you complete with gas hook up for your fire table. Popular great room plan with over-sized island in the kitchen and den on the main great for home office. Other features include sound proofing between main house and basement, B.I. security and vacuum and set up ready if you wish to add air.