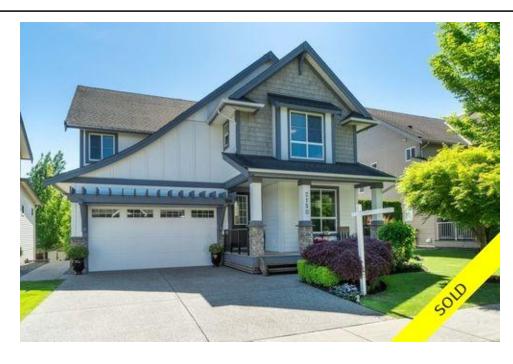

## 2150 Zinfandel Drive, Pepin Brook, Abbotsford, BC, V4X 0A6, Canada

mage not found or type unknown

|                    | $\ge$                                      |
|--------------------|--------------------------------------------|
| Property<br>Value  | \$1,130,000                                |
| Туре               | House/Single Family                        |
| Style              | 2 Storey w/Bsmt.                           |
| Basement           | Fully Finished,<br>Separate Entry          |
| Parking            | 4 cars                                     |
| Year Built         | 2010                                       |
| Taxes              | 4839.39                                    |
| Living Area        | 3,395 sq.ft.                               |
| Lot Depth          | 124.67 ft                                  |
| Lot Size Are       | <b>a</b> 6,487 sq.ft.                      |
| Bedrooms           | 5                                          |
| Bathrooms          | 3 full & 1 half                            |
| School<br>District | Ross Elementary,<br>Aberdeen<br>Elementary |

## Description

BETTER HOMES AND GARDENS could publish this one! Spectacular home built by Morningstar with 3 bedrooms up and a 2 bedroom suite ideal for family member. Basement has extra large windows overlooking the manicured private backyard paradise complete with waterfall and pond! If you like to entertain outside this ones for you complete with gas hook up for your fire table. Popular great room plan with over-sized island in the kitchen and den on the main great for home office. Other features include sound proofing between main house and basement, B.I. security and vacuum and set up ready if you wish to add air.