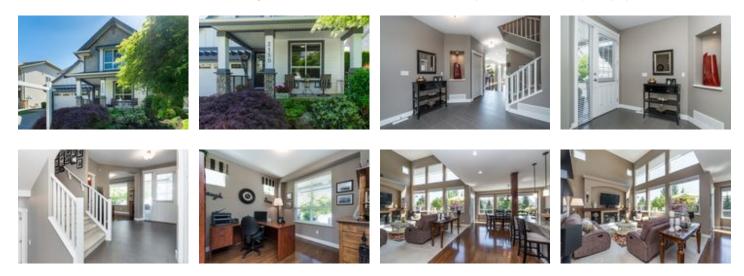

## Description

BETTER HOMES AND GARDENS could publish this one! Spectacular home built by Morningstar with 3 bedrooms up and a 2 bedroom suite ideal for family member. Basement has extra large windows overlooking the manicured private backyard paradise complete with waterfall and pond! If you like to entertain outside this ones for you complete with gas hook up for your fire table. Popular great room plan with over-sized island in the kitchen and den on the main great for home office. Other features include sound proofing between main house and basement, B.I. security and vacuum and set up ready if you wish to add air.