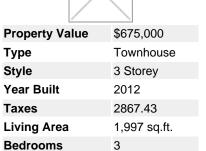

## 45 19560 68 AVENUE, Cloverdale, BC, V4N 5Y5, Ca

MLS®# R2455724

Image not found or type unknown

**Bedrooms Bathrooms** 4 full **Maintenance Fee** \$324.95

## Description

Feels like a house! Lovely bright end unit in "Solana" walking distance to Langley Center. Perfect townhouse for the growing family with 3 bedrooms up and a fourth down! DOUBLE SIDE BY SIDE GARAGE with an extra parking spot on the driveway. 4 BATHROOMS! Home has been completely painted inside, new flooring throughout, new light fixtures and a new washer and dryer. Loads of storage everywhere, B.I. Vacuum and R.I security. Views from the eating area, balcony and third floor of Langley City and Mount Baker! Come have a look you won't be disappointed. DOWNSTAIRS DEN COULD BE 4TH BEDROOM! PERFECT FOR ADULT CHILD OR????