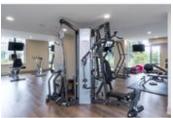

## Description

Wow. Fully loaded one bedroom suite with VIEWS OF MOUNT BAKER AND THE FRASER RIVER! Built by Onni Group East exposure to enjoy morning coffee on the 125 sq. ft. balcony. This one bedroom features engineered hardwood Hickory floors, some upgraded Bosch appliances, fresh paint, LOADS OF BUILT IN CALIFORNIA CLOSET UPGRADES including closet, pantry, desk and fireplace surround, fireplace in living room and bedroom, upgraded blinds and screens. This ones a winner, don't miss it. Close to Queens Park, sky-train, shopping and rec. center. Amenities include guest suites, gym and media room. pets allowed! You won't be disappointed.