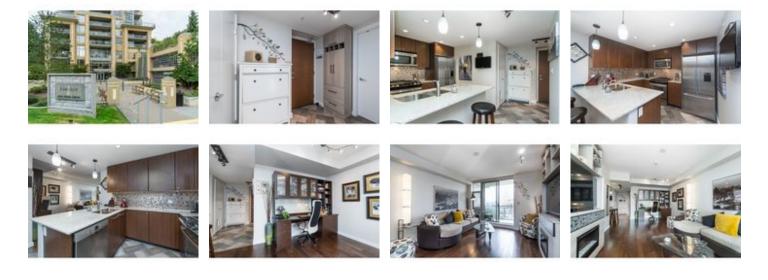

## Description

Wow. Fully loaded one bedroom suite with VIEWS OF MOUNT BAKER AND THE FRASER RIVER! Built by Onni Group East exposure to enjoy morning coffee on the 125 sq. ft. balcony. This one bedroom features engineered hardwood Hickory floors, some upgraded Bosch appliances, fresh paint, LOADS OF BUILT IN CALIFORNIA CLOSET UPGRADES including closet, pantry, desk and fireplace surround, fireplace in living room and bedroom, upgraded blinds and screens. This ones a winner, don't miss it. Close to Queens Park, sky-train, shopping and rec. center. Amenities include guest suites, gym and media room. pets allowed! You won't be disappointed.