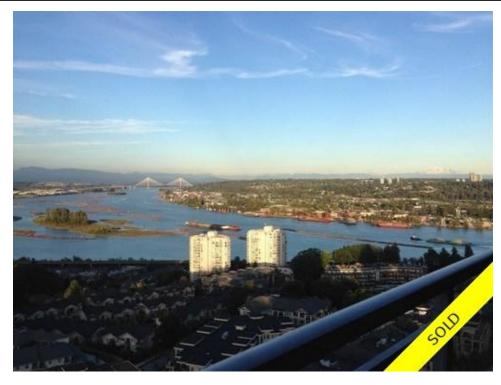

## Description

Wow. Fully loaded one bedroom suite with VIEWS OF MOUNT BAKER AND THE FRASER RIVER! Built by Onni Group East exposure to enjoy morning coffee on the 125 sq. ft. balcony. This one bedroom features engineered hardwood Hickory floors, some upgraded Bosch appliances, fresh paint, LOADS OF BUILT IN CALIFORNIA CLOSET UPGRADES including closet, pantry, desk and fireplace surround, fireplace in living room and bedroom, upgraded blinds and screens. This ones a winner, don't miss it. Close to Queens Park, sky-train, shopping and rec. center. Amenities include guest suites, gym and media room. pets allowed! You won't be disappointed.