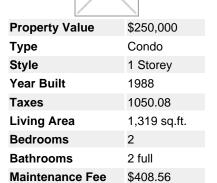

## Description

Adult 55+ building centrally located close to bus and shops perfect for downsizing. Just over 1300 sq. ft this 2 bedroom plus den gives you plenty of room to spread out. Bedrooms off to one side and the den is on the opposite side of the suite so no one needs to hear the late night TV! Large west facing quiet balcony overlooks the front of the building. FRESHLY PAINTED AND CARPETED this condo is ready to move in. In suite storage plus a locker, 2 bathrooms, walk in shower in the ensuite, amenity room & workshop. No pets and no rentals!