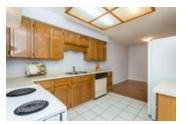

## Description

Adult 55+ building centrally located close to bus and shops perfect for downsizing. Just over 1300 sq. ft this 2 bedroom plus den gives you plenty of room to spread out. Bedrooms off to one side and the den is on the opposite side of the suite so no one needs to hear the late night TV! Large west facing quiet balcony overlooks the front of the building. FRESHLY PAINTED AND CARPETED this condo is ready to move in. In suite storage plus a locker, 2 bathrooms, walk in shower in the ensuite, amenity room & workshop. No pets and no rentals!