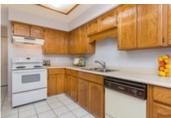

## Description

Adult 55+ building centrally located close to bus and shops perfect for downsizing. Just over 1300 sq. ft this 2 bedroom plus den gives you plenty of room to spread out. Bedrooms off to one side and the den is on the opposite side of the suite so no one needs to hear the late night TV! Large west facing quiet balcony overlooks the front of the building. FRESHLY PAINTED AND CARPETED this condo is ready to move in. In suite storage plus a locker, 2 bathrooms, walk in shower in the ensuite, amenity room & workshop. No pets and no rentals!