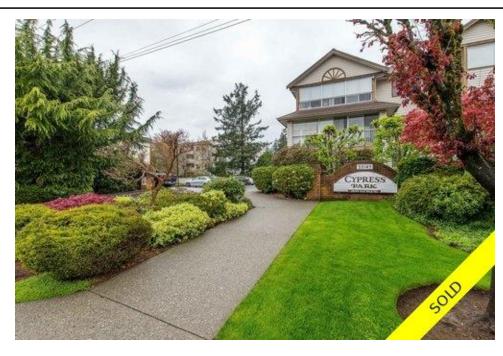

## Description

Adult 55+ building centrally located close to bus and shops perfect for downsizing. Just over 1300 sq. ft this 2 bedroom plus den gives you plenty of room to spread out. Bedrooms off to one side and the den is on the opposite side of the suite so no one needs to hear the late night TV! Large west facing quiet balcony overlooks the front of the building. FRESHLY PAINTED AND CARPETED this condo is ready to move in. In suite storage plus a locker, 2 bathrooms, walk in shower in the ensuite, amenity room & workshop. No pets and no rentals!