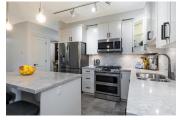

## Description

Welcome to Yorkson Park one of Willoughby's most desired residences. This home features 3 bedrooms, 2 full bathrooms, 2 walk in closets, 9' ceilings, AIR CONDITIONING and everyone's favorite SOLARIUM deck with mountain views, giving you an extra 158sqft. of enclosed living space. The solarium contains a pet-friendly exterior door leading to the interior courtyard/park. The open concept kitchen/living/dining area is great for entertaining. The just under 192sqft. second bedroom would be great for a guest room, playroom, exercise room, media room or office space. This unit comes with 2 underground parking spaces, bonus sized storage locker and is still under warranty! The building itself is one block from the PARK & RIDE and highway access, making this great for commuters.