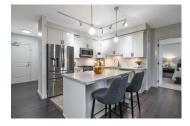

## Description

Welcome to Yorkson Park one of Willoughby's most desired residences. This home features 3 bedrooms, 2 full bathrooms, 2 walk in closets, 9' ceilings, AIR CONDITIONING and everyone's favorite SOLARIUM deck with mountain views, giving you an extra 158sqft. of enclosed living space. The solarium contains a pet-friendly exterior door leading to the interior courtyard/park. The open concept kitchen/living/dining area is great for entertaining. The just under 192sqft. second bedroom would be great for a guest room, playroom, exercise room, media room or office space. This unit comes with 2 underground parking spaces, bonus sized storage locker and is still under warranty! The building itself is one block from the PARK & RIDE and highway access, making this great for commuters.