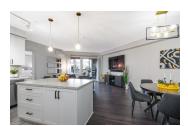

## Description

Welcome to Yorkson Park one of Willoughby's most desired residences. This home features 3 bedrooms, 2 full bathrooms, 2 walk in closets, 9' ceilings, AIR CONDITIONING and everyone's favorite SOLARIUM deck with mountain views, giving you an extra 158sqft. of enclosed living space. The solarium contains a pet-friendly exterior door leading to the interior courtyard/park. The open concept kitchen/living/dining area is great for entertaining. The just under 192sqft. second bedroom would be great for a guest room, playroom, exercise room, media room or office space. This unit comes with 2 underground parking spaces, bonus sized storage locker and is still under warranty! The building itself is one block from the PARK & RIDE and highway access, making this great for commuters.