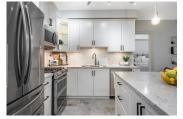

## Description

Welcome to Yorkson Park one of Willoughby's most desired residences. This home features 3 bedrooms, 2 full bathrooms, 2 walk in closets, 9' ceilings, AIR CONDITIONING and everyone's favorite SOLARIUM deck with mountain views, giving you an extra 158sqft. of enclosed living space. The solarium contains a pet-friendly exterior door leading to the interior courtyard/park. The open concept kitchen/living/dining area is great for entertaining. The just under 192sqft. second bedroom would be great for a guest room, playroom, exercise room, media room or office space. This unit comes with 2 underground parking spaces, bonus sized storage locker and is still under warranty! The building itself is one block from the PARK & RIDE and highway access, making this great for commuters.