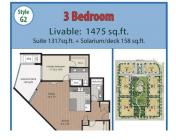

## 103 20325 85 AVENUE, Langley, BC, V2Y 3L2, Canada

MLS®# R2760015

Image not found or type unknown

| /                 |                                |
|-------------------|--------------------------------|
| Property<br>Value | \$799,900                      |
| Туре              | Apartment/Condo                |
| Style             | 1 Storey, Ground<br>Level Unit |
| Year Built        | 2021                           |
| Taxes             | 3317.05                        |
| Living Area       | 1,317 sq.ft.                   |
| Bedrooms          | 3                              |
| Bathrooms         | 2 full                         |

## Description

Welcome to Yorkson Park one of Willoughby's most desired residences. This home features 3 bedrooms, 2 full bathrooms, 2 walk in closets, 9' ceilings, AIR CONDITIONING and everyone's favorite SOLARIUM deck with mountain views, giving you an extra 158sqft. of enclosed living space. The solarium contains a pet-friendly exterior door leading to the interior courtyard/park. The open concept kitchen/living/dining area is great for entertaining. The just under 192sqft. second bedroom would be great for a guest room, playroom, exercise room, media room or office space. This unit comes with 2 underground parking spaces, bonus sized storage locker and is still under warranty! The building itself is one block from the PARK & RIDE and highway access, making this great for commuters.