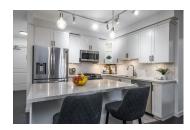

## Description

Welcome to Yorkson Park one of Willoughby's most desired residences. This home features 3 bedrooms, 2 full bathrooms, 2 walk in closets, 9' ceilings, AIR CONDITIONING and everyone's favorite SOLARIUM deck with mountain views, giving you an extra 158sqft. of enclosed living space. The solarium contains a pet-friendly exterior door leading to the interior courtyard/park. The open concept kitchen/living/dining area is great for entertaining. The just under 192sqft. second bedroom would be great for a guest room, playroom, exercise room, media room or office space. This unit comes with 2 underground parking spaces, bonus sized storage locker and is still under warranty! The building itself is one block from the PARK & RIDE and highway access, making this great for commuters.