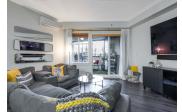

## Description

Welcome to Yorkson Park one of Willoughby's most desired residences. This home features 3 bedrooms, 2 full bathrooms, 2 walk in closets, 9' ceilings, AIR CONDITIONING and everyone's favorite SOLARIUM deck with mountain views, giving you an extra 158sqft. of enclosed living space. The solarium contains a pet-friendly exterior door leading to the interior courtyard/park. The open concept kitchen/living/dining area is great for entertaining. The just under 192sqft. second bedroom would be great for a guest room, playroom, exercise room, media room or office space. This unit comes with 2 underground parking spaces, bonus sized storage locker and is still under warranty! The building itself is one block from the PARK & RIDE and highway access, making this great for commuters.