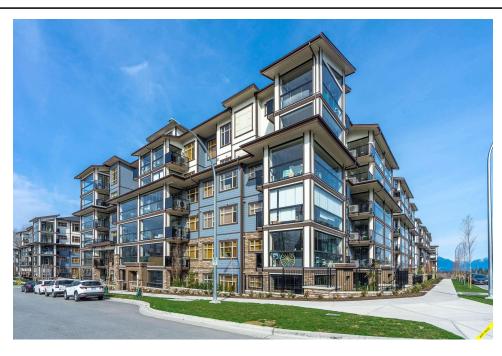

## 103 20325 85 AVENUE, Langley, BC, V2Y 3L2, Canada

MLS®# R2760015

Image not found or type unknown

| /                 |                                |
|-------------------|--------------------------------|
| Property<br>Value | \$799,900                      |
| Туре              | Apartment/Condo                |
| Style             | 1 Storey, Ground<br>Level Unit |
| Year Built        | 2021                           |
| Taxes             | 3317.05                        |
| Living Area       | 1,317 sq.ft.                   |
| Bedrooms          | 3                              |
| Bathrooms         | 2 full                         |

## Description

Welcome to Yorkson Park one of Willoughby's most desired residences. This home features 3 bedrooms, 2 full bathrooms, 2 walk in closets, 9' ceilings, AIR CONDITIONING and everyone's favorite SOLARIUM deck with mountain views, giving you an extra 158sqft. of enclosed living space. The solarium contains a pet-friendly exterior door leading to the interior courtyard/park. The open concept kitchen/living/dining area is great for entertaining. The just under 192sqft. second bedroom would be great for a guest room, playroom, exercise room, media room or office space. This unit comes with 2 underground parking spaces, bonus sized storage locker and is still under warranty! The building itself is one block from the PARK & RIDE and highway access, making this great for commuters.