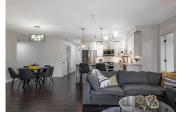

## Description

Welcome to Yorkson Park one of Willoughby's most desired residences. This home features 3 bedrooms, 2 full bathrooms, 2 walk in closets, 9' ceilings, AIR CONDITIONING and everyone's favorite SOLARIUM deck with mountain views, giving you an extra 158sqft. of enclosed living space. The solarium contains a pet-friendly exterior door leading to the interior courtyard/park. The open concept kitchen/living/dining area is great for entertaining. The just under 192sqft. second bedroom would be great for a guest room, playroom, exercise room, media room or office space. This unit comes with 2 underground parking spaces, bonus sized storage locker and is still under warranty! The building itself is one block from the PARK & RIDE and highway access, making this great for commuters.