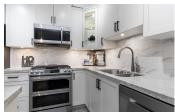

## Description

Welcome to Yorkson Park one of Willoughby's most desired residences. This home features 3 bedrooms, 2 full bathrooms, 2 walk in closets, 9' ceilings, AIR CONDITIONING and everyone's favorite SOLARIUM deck with mountain views, giving you an extra 158sqft. of enclosed living space. The solarium contains a pet-friendly exterior door leading to the interior courtyard/park. The open concept kitchen/living/dining area is great for entertaining. The just under 192sqft. second bedroom would be great for a guest room, playroom, exercise room, media room or office space. This unit comes with 2 underground parking spaces, bonus sized storage locker and is still under warranty! The building itself is one block from the PARK & RIDE and highway access, making this great for commuters.