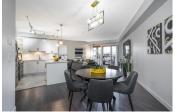

## Description

Welcome to Yorkson Park one of Willoughby's most desired residences. This home features 3 bedrooms, 2 full bathrooms, 2 walk in closets, 9' ceilings, AIR CONDITIONING and everyone's favorite SOLARIUM deck with mountain views, giving you an extra 158sqft. of enclosed living space. The solarium contains a pet-friendly exterior door leading to the interior courtyard/park. The open concept kitchen/living/dining area is great for entertaining. The just under 192sqft. second bedroom would be great for a guest room, playroom, exercise room, media room or office space. This unit comes with 2 underground parking spaces, bonus sized storage locker and is still under warranty! The building itself is one block from the PARK & RIDE and highway access, making this great for commuters.