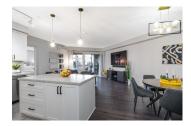

## Description

Welcome to Yorkson Park one of Willoughby's most desired residences. This home features 3 bedrooms, 2 full bathrooms, 2 walk in closets, 9' ceilings, AIR CONDITIONING and everyone's favorite SOLARIUM deck with mountain views, giving you an extra 158sqft. of enclosed living space. The solarium contains a pet-friendly exterior door leading to the interior courtyard/park. The open concept kitchen/living/dining area is great for entertaining. The just under 192sqft. second bedroom would be great for a guest room, playroom, exercise room, media room or office space. This unit comes with 2 underground parking spaces, bonus sized storage locker and is still under warranty! The building itself is one block from the PARK & RIDE and highway access, making this great for commuters.