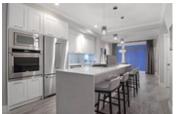

## Description

Harvest at Bose Farm ~ currently featuring a Collection of Elegantly appointed 3 bedroom & 3 bedroom w/flex room homes. Gourmet kitchens with stainless steel built in Kitchenaid Chef's appliances with island gas cooktop and counter depth ice/water fridge. Supersized kitchen island with quartz waterfall. Still time to add your personal touches with your choice of cabinets styles and luxurious hardwood laminate on main living level. Loaded with upgraded features including Navien on-demand tankless hot water system, and tech ready with device charging hub. Access to ALL major routes & A.J. McLellan Elem. is only a 7 min walk.