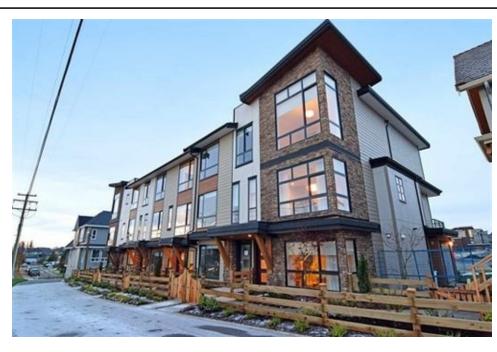

## 121 16488 64 Avenue, Cloverdale, BC, V3S 6X6, Canada

MLS®# R2144862

Image not found or type unknown

**Maintenance Fee** \$161.00

## Description

Harvest at Bose Farm ~ currently featuring a Collection of Elegantly appointed 3 bedroom & 3 bedroom w/flex room homes. Gourmet kitchens with stainless steel built in Kitchenaid Chef's appliances with island gas cooktop and counter depth ice/water fridge. Supersized kitchen island with quartz waterfall. Still time to add your personal touches with your choice of cabinets styles and luxurious hardwood laminate on main living level. Loaded with upgraded features including Navien on-demand tankless hot water system, and tech ready with device charging hub. Access to ALL major routes & A.J. McLellan Elem. is only a 7 min walk.