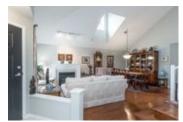

## Description

The Lexington! ADULT ORIENTED WITH MASTER ON THE MAIN and 2 bedrooms up! Hardwood floors on the main level, ensuite with soaker tub and walk in shower. Open spacious kitchen with granite counters, B. I desk and extra cabinets, new Samsung stove with convertible double oven and warming tray & new Miele dishwasher. Family room walks right out to the large fenced backyard LOOKING ONTO THE PRIVATE WALKWAY AND FARMLAND. TUCKED AWAY FORM ANY TRAFFIC NOISE THIS UNIT HAS A NICE SEASONAL VIEW OF THE MOUNTAINS. 2 gas fireplaces and a larger than average double garage & a finished basement with games room, a media room and 4th bedroom with its own ensuite nothing has been overlooked here.