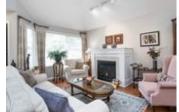

## Description

The Lexington! ADULT ORIENTED WITH MASTER ON THE MAIN and 2 bedrooms up! Hardwood floors on the main level, ensuite with soaker tub and walk in shower. Open spacious kitchen with granite counters, B. I desk and extra cabinets, new Samsung stove with convertible double oven and warming tray & new Miele dishwasher. Family room walks right out to the large fenced backyard LOOKING ONTO THE PRIVATE WALKWAY AND FARMLAND. TUCKED AWAY FORM ANY TRAFFIC NOISE THIS UNIT HAS A NICE SEASONAL VIEW OF THE MOUNTAINS. 2 gas fireplaces and a larger than average double garage & a finished basement with games room, a media room and 4th bedroom with its own ensuite nothing has been overlooked here.