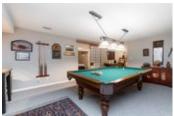

## Description

The Lexington! ADULT ORIENTED WITH MASTER ON THE MAIN and 2 bedrooms up! Hardwood floors on the main level, ensuite with soaker tub and walk in shower. Open spacious kitchen with granite counters, B. I desk and extra cabinets, new Samsung stove with convertible double oven and warming tray & new Miele dishwasher. Family room walks right out to the large fenced backyard LOOKING ONTO THE PRIVATE WALKWAY AND FARMLAND. TUCKED AWAY FORM ANY TRAFFIC NOISE THIS UNIT HAS A NICE SEASONAL VIEW OF THE MOUNTAINS. 2 gas fireplaces and a larger than average double garage & a finished basement with games room, a media room and 4th bedroom with its own ensuite nothing has been overlooked here.