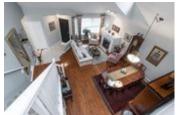

## Description

The Lexington! ADULT ORIENTED WITH MASTER ON THE MAIN and 2 bedrooms up! Hardwood floors on the main level, ensuite with soaker tub and walk in shower. Open spacious kitchen with granite counters, B. I desk and extra cabinets, new Samsung stove with convertible double oven and warming tray & new Miele dishwasher. Family room walks right out to the large fenced backyard LOOKING ONTO THE PRIVATE WALKWAY AND FARMLAND. TUCKED AWAY FORM ANY TRAFFIC NOISE THIS UNIT HAS A NICE SEASONAL VIEW OF THE MOUNTAINS. 2 gas fireplaces and a larger than average double garage & a finished basement with games room, a media room and 4th bedroom with its own ensuite nothing has been overlooked here.