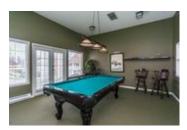

## Description

The Lexington! ADULT ORIENTED WITH MASTER ON THE MAIN and 2 bedrooms up! Hardwood floors on the main level, ensuite with soaker tub and walk in shower. Open spacious kitchen with granite counters, B. I desk and extra cabinets, new Samsung stove with convertible double oven and warming tray & new Miele dishwasher. Family room walks right out to the large fenced backyard LOOKING ONTO THE PRIVATE WALKWAY AND FARMLAND. TUCKED AWAY FORM ANY TRAFFIC NOISE THIS UNIT HAS A NICE SEASONAL VIEW OF THE MOUNTAINS. 2 gas fireplaces and a larger than average double garage & a finished basement with games room, a media room and 4th bedroom with its own ensuite nothing has been overlooked here.