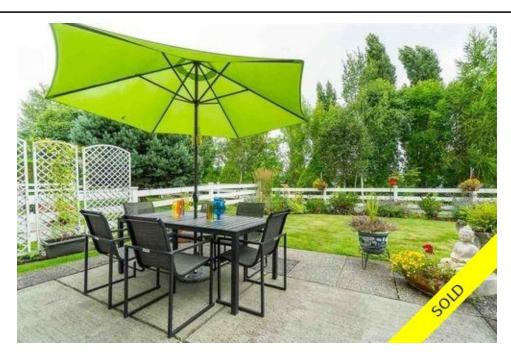

## Description

The Lexington! ADULT ORIENTED WITH MASTER ON THE MAIN and 2 bedrooms up! Hardwood floors on the main level, ensuite with soaker tub and walk in shower. Open spacious kitchen with granite counters, B. I desk and extra cabinets, new Samsung stove with convertible double oven and warming tray & new Miele dishwasher. Family room walks right out to the large fenced backyard LOOKING ONTO THE PRIVATE WALKWAY AND FARMLAND. TUCKED AWAY FORM ANY TRAFFIC NOISE THIS UNIT HAS A NICE SEASONAL VIEW OF THE MOUNTAINS. 2 gas fireplaces and a larger than average double garage & a finished basement with games room, a media room and 4th bedroom with its own ensuite nothing has been overlooked here.