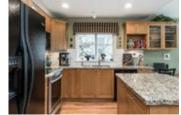

## Description

The Lexington! ADULT ORIENTED WITH MASTER ON THE MAIN and 2 bedrooms up! Hardwood floors on the main level, ensuite with soaker tub and walk in shower. Open spacious kitchen with granite counters, B. I desk and extra cabinets, new Samsung stove with convertible double oven and warming tray & new Miele dishwasher. Family room walks right out to the large fenced backyard LOOKING ONTO THE PRIVATE WALKWAY AND FARMLAND. TUCKED AWAY FORM ANY TRAFFIC NOISE THIS UNIT HAS A NICE SEASONAL VIEW OF THE MOUNTAINS. 2 gas fireplaces and a larger than average double garage & a finished basement with games room, a media room and 4th bedroom with its own ensuite nothing has been overlooked here.