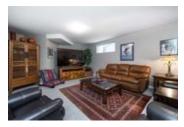

## Description

The Lexington! ADULT ORIENTED WITH MASTER ON THE MAIN and 2 bedrooms up! Hardwood floors on the main level, ensuite with soaker tub and walk in shower. Open spacious kitchen with granite counters, B. I desk and extra cabinets, new Samsung stove with convertible double oven and warming tray & new Miele dishwasher. Family room walks right out to the large fenced backyard LOOKING ONTO THE PRIVATE WALKWAY AND FARMLAND. TUCKED AWAY FORM ANY TRAFFIC NOISE THIS UNIT HAS A NICE SEASONAL VIEW OF THE MOUNTAINS. 2 gas fireplaces and a larger than average double garage & a finished basement with games room, a media room and 4th bedroom with its own ensuite nothing has been overlooked here.