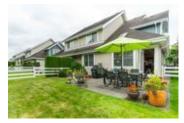

## Description

The Lexington! ADULT ORIENTED WITH MASTER ON THE MAIN and 2 bedrooms up! Hardwood floors on the main level, ensuite with soaker tub and walk in shower. Open spacious kitchen with granite counters, B. I desk and extra cabinets, new Samsung stove with convertible double oven and warming tray & new Miele dishwasher. Family room walks right out to the large fenced backyard LOOKING ONTO THE PRIVATE WALKWAY AND FARMLAND. TUCKED AWAY FORM ANY TRAFFIC NOISE THIS UNIT HAS A NICE SEASONAL VIEW OF THE MOUNTAINS. 2 gas fireplaces and a larger than average double garage & a finished basement with games room, a media room and 4th bedroom with its own ensuite nothing has been overlooked here.