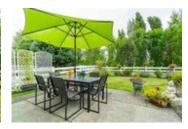

## Description

The Lexington! ADULT ORIENTED WITH MASTER ON THE MAIN and 2 bedrooms up! Hardwood floors on the main level, ensuite with soaker tub and walk in shower. Open spacious kitchen with granite counters, B. I desk and extra cabinets, new Samsung stove with convertible double oven and warming tray & new Miele dishwasher. Family room walks right out to the large fenced backyard LOOKING ONTO THE PRIVATE WALKWAY AND FARMLAND. TUCKED AWAY FORM ANY TRAFFIC NOISE THIS UNIT HAS A NICE SEASONAL VIEW OF THE MOUNTAINS. 2 gas fireplaces and a larger than average double garage & a finished basement with games room, a media room and 4th bedroom with its own ensuite nothing has been overlooked here.