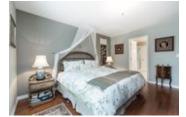

## Description

The Lexington! ADULT ORIENTED WITH MASTER ON THE MAIN and 2 bedrooms up! Hardwood floors on the main level, ensuite with soaker tub and walk in shower. Open spacious kitchen with granite counters, B. I desk and extra cabinets, new Samsung stove with convertible double oven and warming tray & new Miele dishwasher. Family room walks right out to the large fenced backyard LOOKING ONTO THE PRIVATE WALKWAY AND FARMLAND. TUCKED AWAY FORM ANY TRAFFIC NOISE THIS UNIT HAS A NICE SEASONAL VIEW OF THE MOUNTAINS. 2 gas fireplaces and a larger than average double garage & a finished basement with games room, a media room and 4th bedroom with its own ensuite nothing has been overlooked here.