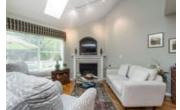

## Description

The Lexington! ADULT ORIENTED WITH MASTER ON THE MAIN and 2 bedrooms up! Hardwood floors on the main level, ensuite with soaker tub and walk in shower. Open spacious kitchen with granite counters, B. I desk and extra cabinets, new Samsung stove with convertible double oven and warming tray & new Miele dishwasher. Family room walks right out to the large fenced backyard LOOKING ONTO THE PRIVATE WALKWAY AND FARMLAND. TUCKED AWAY FORM ANY TRAFFIC NOISE THIS UNIT HAS A NICE SEASONAL VIEW OF THE MOUNTAINS. 2 gas fireplaces and a larger than average double garage & a finished basement with games room, a media room and 4th bedroom with its own ensuite nothing has been overlooked here.