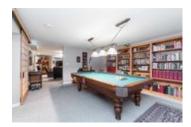

## Description

The Lexington! ADULT ORIENTED WITH MASTER ON THE MAIN and 2 bedrooms up! Hardwood floors on the main level, ensuite with soaker tub and walk in shower. Open spacious kitchen with granite counters, B. I desk and extra cabinets, new Samsung stove with convertible double oven and warming tray & new Miele dishwasher. Family room walks right out to the large fenced backyard LOOKING ONTO THE PRIVATE WALKWAY AND FARMLAND. TUCKED AWAY FORM ANY TRAFFIC NOISE THIS UNIT HAS A NICE SEASONAL VIEW OF THE MOUNTAINS. 2 gas fireplaces and a larger than average double garage & a finished basement with games room, a media room and 4th bedroom with its own ensuite nothing has been overlooked here.