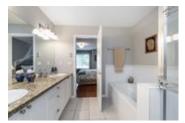

## Description

The Lexington! ADULT ORIENTED WITH MASTER ON THE MAIN and 2 bedrooms up! Hardwood floors on the main level, ensuite with soaker tub and walk in shower. Open spacious kitchen with granite counters, B. I desk and extra cabinets, new Samsung stove with convertible double oven and warming tray & new Miele dishwasher. Family room walks right out to the large fenced backyard LOOKING ONTO THE PRIVATE WALKWAY AND FARMLAND. TUCKED AWAY FORM ANY TRAFFIC NOISE THIS UNIT HAS A NICE SEASONAL VIEW OF THE MOUNTAINS. 2 gas fireplaces and a larger than average double garage & a finished basement with games room, a media room and 4th bedroom with its own ensuite nothing has been overlooked here.