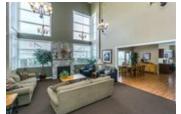

## Description

The Lexington! ADULT ORIENTED WITH MASTER ON THE MAIN and 2 bedrooms up! Hardwood floors on the main level, ensuite with soaker tub and walk in shower. Open spacious kitchen with granite counters, B. I desk and extra cabinets, new Samsung stove with convertible double oven and warming tray & new Miele dishwasher. Family room walks right out to the large fenced backyard LOOKING ONTO THE PRIVATE WALKWAY AND FARMLAND. TUCKED AWAY FORM ANY TRAFFIC NOISE THIS UNIT HAS A NICE SEASONAL VIEW OF THE MOUNTAINS. 2 gas fireplaces and a larger than average double garage & a finished basement with games room, a media room and 4th bedroom with its own ensuite nothing has been overlooked here.