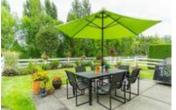

## Description

The Lexington! ADULT ORIENTED WITH MASTER ON THE MAIN and 2 bedrooms up! Hardwood floors on the main level, ensuite with soaker tub and walk in shower. Open spacious kitchen with granite counters, B. I desk and extra cabinets, new Samsung stove with convertible double oven and warming tray & new Miele dishwasher. Family room walks right out to the large fenced backyard LOOKING ONTO THE PRIVATE WALKWAY AND FARMLAND. TUCKED AWAY FORM ANY TRAFFIC NOISE THIS UNIT HAS A NICE SEASONAL VIEW OF THE MOUNTAINS. 2 gas fireplaces and a larger than average double garage & a finished basement with games room, a media room and 4th bedroom with its own ensuite nothing has been overlooked here.