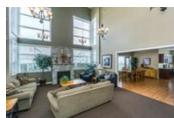

## Description

The Lexington! ADULT ORIENTED WITH MASTER ON THE MAIN and 2 bedrooms up! Hardwood floors on the main level, ensuite with soaker tub and walk in shower. Open spacious kitchen with granite counters, B. I desk and extra cabinets, new Samsung stove with convertible double oven and warming tray & new Miele dishwasher. Family room walks right out to the large fenced backyard LOOKING ONTO THE PRIVATE WALKWAY AND FARMLAND. TUCKED AWAY FORM ANY TRAFFIC NOISE THIS UNIT HAS A NICE SEASONAL VIEW OF THE MOUNTAINS. 2 gas fireplaces and a larger than average double garage & a finished basement with games room, a media room and 4th bedroom with its own ensuite nothing has been overlooked here.