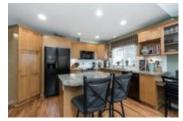

## Description

The Lexington! ADULT ORIENTED WITH MASTER ON THE MAIN and 2 bedrooms up! Hardwood floors on the main level, ensuite with soaker tub and walk in shower. Open spacious kitchen with granite counters, B. I desk and extra cabinets, new Samsung stove with convertible double oven and warming tray & new Miele dishwasher. Family room walks right out to the large fenced backyard LOOKING ONTO THE PRIVATE WALKWAY AND FARMLAND. TUCKED AWAY FORM ANY TRAFFIC NOISE THIS UNIT HAS A NICE SEASONAL VIEW OF THE MOUNTAINS. 2 gas fireplaces and a larger than average double garage & a finished basement with games room, a media room and 4th bedroom with its own ensuite nothing has been overlooked here.