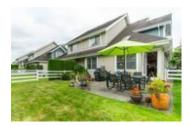

## Description

The Lexington! ADULT ORIENTED WITH MASTER ON THE MAIN and 2 bedrooms up! Hardwood floors on the main level, ensuite with soaker tub and walk in shower. Open spacious kitchen with granite counters, B. I desk and extra cabinets, new Samsung stove with convertible double oven and warming tray & new Miele dishwasher. Family room walks right out to the large fenced backyard LOOKING ONTO THE PRIVATE WALKWAY AND FARMLAND. TUCKED AWAY FORM ANY TRAFFIC NOISE THIS UNIT HAS A NICE SEASONAL VIEW OF THE MOUNTAINS. 2 gas fireplaces and a larger than average double garage & a finished basement with games room, a media room and 4th bedroom with its own ensuite nothing has been overlooked here.