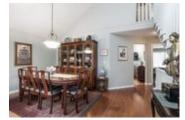

## Description

The Lexington! ADULT ORIENTED WITH MASTER ON THE MAIN and 2 bedrooms up! Hardwood floors on the main level, ensuite with soaker tub and walk in shower. Open spacious kitchen with granite counters, B. I desk and extra cabinets, new Samsung stove with convertible double oven and warming tray & new Miele dishwasher. Family room walks right out to the large fenced backyard LOOKING ONTO THE PRIVATE WALKWAY AND FARMLAND. TUCKED AWAY FORM ANY TRAFFIC NOISE THIS UNIT HAS A NICE SEASONAL VIEW OF THE MOUNTAINS. 2 gas fireplaces and a larger than average double garage & a finished basement with games room, a media room and 4th bedroom with its own ensuite nothing has been overlooked here.