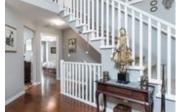

## Description

The Lexington! ADULT ORIENTED WITH MASTER ON THE MAIN and 2 bedrooms up! Hardwood floors on the main level, ensuite with soaker tub and walk in shower. Open spacious kitchen with granite counters, B. I desk and extra cabinets, new Samsung stove with convertible double oven and warming tray & new Miele dishwasher. Family room walks right out to the large fenced backyard LOOKING ONTO THE PRIVATE WALKWAY AND FARMLAND. TUCKED AWAY FORM ANY TRAFFIC NOISE THIS UNIT HAS A NICE SEASONAL VIEW OF THE MOUNTAINS. 2 gas fireplaces and a larger than average double garage & a finished basement with games room, a media room and 4th bedroom with its own ensuite nothing has been overlooked here.