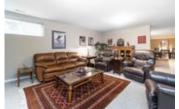

## Description

The Lexington! ADULT ORIENTED WITH MASTER ON THE MAIN and 2 bedrooms up! Hardwood floors on the main level, ensuite with soaker tub and walk in shower. Open spacious kitchen with granite counters, B. I desk and extra cabinets, new Samsung stove with convertible double oven and warming tray & new Miele dishwasher. Family room walks right out to the large fenced backyard LOOKING ONTO THE PRIVATE WALKWAY AND FARMLAND. TUCKED AWAY FORM ANY TRAFFIC NOISE THIS UNIT HAS A NICE SEASONAL VIEW OF THE MOUNTAINS. 2 gas fireplaces and a larger than average double garage & a finished basement with games room, a media room and 4th bedroom with its own ensuite nothing has been overlooked here.