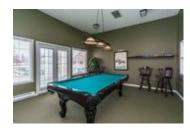

## Description

The Lexington! ADULT ORIENTED WITH MASTER ON THE MAIN and 2 bedrooms up! Hardwood floors on the main level, ensuite with soaker tub and walk in shower. Open spacious kitchen with granite counters, B. I desk and extra cabinets, new Samsung stove with convertible double oven and warming tray & new Miele dishwasher. Family room walks right out to the large fenced backyard LOOKING ONTO THE PRIVATE WALKWAY AND FARMLAND. TUCKED AWAY FORM ANY TRAFFIC NOISE THIS UNIT HAS A NICE SEASONAL VIEW OF THE MOUNTAINS. 2 gas fireplaces and a larger than average double garage & a finished basement with games room, a media room and 4th bedroom with its own ensuite nothing has been overlooked here.