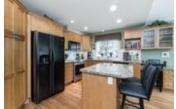

## Description

The Lexington! ADULT ORIENTED WITH MASTER ON THE MAIN and 2 bedrooms up! Hardwood floors on the main level, ensuite with soaker tub and walk in shower. Open spacious kitchen with granite counters, B. I desk and extra cabinets, new Samsung stove with convertible double oven and warming tray & new Miele dishwasher. Family room walks right out to the large fenced backyard LOOKING ONTO THE PRIVATE WALKWAY AND FARMLAND. TUCKED AWAY FORM ANY TRAFFIC NOISE THIS UNIT HAS A NICE SEASONAL VIEW OF THE MOUNTAINS. 2 gas fireplaces and a larger than average double garage & a finished basement with games room, a media room and 4th bedroom with its own ensuite nothing has been overlooked here.