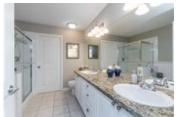

## Description

The Lexington! ADULT ORIENTED WITH MASTER ON THE MAIN and 2 bedrooms up! Hardwood floors on the main level, ensuite with soaker tub and walk in shower. Open spacious kitchen with granite counters, B. I desk and extra cabinets, new Samsung stove with convertible double oven and warming tray & new Miele dishwasher. Family room walks right out to the large fenced backyard LOOKING ONTO THE PRIVATE WALKWAY AND FARMLAND. TUCKED AWAY FORM ANY TRAFFIC NOISE THIS UNIT HAS A NICE SEASONAL VIEW OF THE MOUNTAINS. 2 gas fireplaces and a larger than average double garage & a finished basement with games room, a media room and 4th bedroom with its own ensuite nothing has been overlooked here.