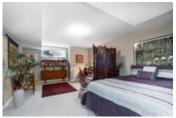

## Description

The Lexington! ADULT ORIENTED WITH MASTER ON THE MAIN and 2 bedrooms up! Hardwood floors on the main level, ensuite with soaker tub and walk in shower. Open spacious kitchen with granite counters, B. I desk and extra cabinets, new Samsung stove with convertible double oven and warming tray & new Miele dishwasher. Family room walks right out to the large fenced backyard LOOKING ONTO THE PRIVATE WALKWAY AND FARMLAND. TUCKED AWAY FORM ANY TRAFFIC NOISE THIS UNIT HAS A NICE SEASONAL VIEW OF THE MOUNTAINS. 2 gas fireplaces and a larger than average double garage & a finished basement with games room, a media room and 4th bedroom with its own ensuite nothing has been overlooked here.