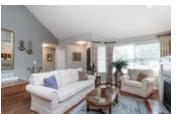

## Description

The Lexington! ADULT ORIENTED WITH MASTER ON THE MAIN and 2 bedrooms up! Hardwood floors on the main level, ensuite with soaker tub and walk in shower. Open spacious kitchen with granite counters, B. I desk and extra cabinets, new Samsung stove with convertible double oven and warming tray & new Miele dishwasher. Family room walks right out to the large fenced backyard LOOKING ONTO THE PRIVATE WALKWAY AND FARMLAND. TUCKED AWAY FORM ANY TRAFFIC NOISE THIS UNIT HAS A NICE SEASONAL VIEW OF THE MOUNTAINS. 2 gas fireplaces and a larger than average double garage & a finished basement with games room, a media room and 4th bedroom with its own ensuite nothing has been overlooked here.