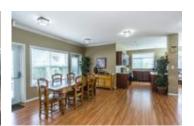

## Description

The Lexington! ADULT ORIENTED WITH MASTER ON THE MAIN and 2 bedrooms up! Hardwood floors on the main level, ensuite with soaker tub and walk in shower. Open spacious kitchen with granite counters, B. I desk and extra cabinets, new Samsung stove with convertible double oven and warming tray & new Miele dishwasher. Family room walks right out to the large fenced backyard LOOKING ONTO THE PRIVATE WALKWAY AND FARMLAND. TUCKED AWAY FORM ANY TRAFFIC NOISE THIS UNIT HAS A NICE SEASONAL VIEW OF THE MOUNTAINS. 2 gas fireplaces and a larger than average double garage & a finished basement with games room, a media room and 4th bedroom with its own ensuite nothing has been overlooked here.