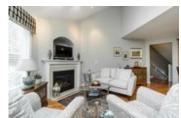

## Description

The Lexington! ADULT ORIENTED WITH MASTER ON THE MAIN and 2 bedrooms up! Hardwood floors on the main level, ensuite with soaker tub and walk in shower. Open spacious kitchen with granite counters, B. I desk and extra cabinets, new Samsung stove with convertible double oven and warming tray & new Miele dishwasher. Family room walks right out to the large fenced backyard LOOKING ONTO THE PRIVATE WALKWAY AND FARMLAND. TUCKED AWAY FORM ANY TRAFFIC NOISE THIS UNIT HAS A NICE SEASONAL VIEW OF THE MOUNTAINS. 2 gas fireplaces and a larger than average double garage & a finished basement with games room, a media room and 4th bedroom with its own ensuite nothing has been overlooked here.