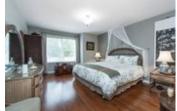

## Description

The Lexington! ADULT ORIENTED WITH MASTER ON THE MAIN and 2 bedrooms up! Hardwood floors on the main level, ensuite with soaker tub and walk in shower. Open spacious kitchen with granite counters, B. I desk and extra cabinets, new Samsung stove with convertible double oven and warming tray & new Miele dishwasher. Family room walks right out to the large fenced backyard LOOKING ONTO THE PRIVATE WALKWAY AND FARMLAND. TUCKED AWAY FORM ANY TRAFFIC NOISE THIS UNIT HAS A NICE SEASONAL VIEW OF THE MOUNTAINS. 2 gas fireplaces and a larger than average double garage & a finished basement with games room, a media room and 4th bedroom with its own ensuite nothing has been overlooked here.