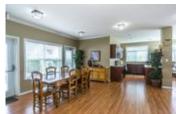

## Description

The Lexington! ADULT ORIENTED WITH MASTER ON THE MAIN and 2 bedrooms up! Hardwood floors on the main level, ensuite with soaker tub and walk in shower. Open spacious kitchen with granite counters, B. I desk and extra cabinets, new Samsung stove with convertible double oven and warming tray & new Miele dishwasher. Family room walks right out to the large fenced backyard LOOKING ONTO THE PRIVATE WALKWAY AND FARMLAND. TUCKED AWAY FORM ANY TRAFFIC NOISE THIS UNIT HAS A NICE SEASONAL VIEW OF THE MOUNTAINS. 2 gas fireplaces and a larger than average double garage & a finished basement with games room, a media room and 4th bedroom with its own ensuite nothing has been overlooked here.