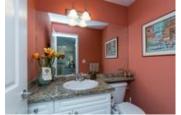

## Description

The Lexington! ADULT ORIENTED WITH MASTER ON THE MAIN and 2 bedrooms up! Hardwood floors on the main level, ensuite with soaker tub and walk in shower. Open spacious kitchen with granite counters, B. I desk and extra cabinets, new Samsung stove with convertible double oven and warming tray & new Miele dishwasher. Family room walks right out to the large fenced backyard LOOKING ONTO THE PRIVATE WALKWAY AND FARMLAND. TUCKED AWAY FORM ANY TRAFFIC NOISE THIS UNIT HAS A NICE SEASONAL VIEW OF THE MOUNTAINS. 2 gas fireplaces and a larger than average double garage & a finished basement with games room, a media room and 4th bedroom with its own ensuite nothing has been overlooked here.