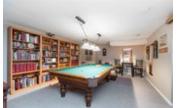

## Description

The Lexington! ADULT ORIENTED WITH MASTER ON THE MAIN and 2 bedrooms up! Hardwood floors on the main level, ensuite with soaker tub and walk in shower. Open spacious kitchen with granite counters, B. I desk and extra cabinets, new Samsung stove with convertible double oven and warming tray & new Miele dishwasher. Family room walks right out to the large fenced backyard LOOKING ONTO THE PRIVATE WALKWAY AND FARMLAND. TUCKED AWAY FORM ANY TRAFFIC NOISE THIS UNIT HAS A NICE SEASONAL VIEW OF THE MOUNTAINS. 2 gas fireplaces and a larger than average double garage & a finished basement with games room, a media room and 4th bedroom with its own ensuite nothing has been overlooked here.