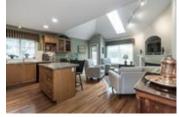

## Description

The Lexington! ADULT ORIENTED WITH MASTER ON THE MAIN and 2 bedrooms up! Hardwood floors on the main level, ensuite with soaker tub and walk in shower. Open spacious kitchen with granite counters, B. I desk and extra cabinets, new Samsung stove with convertible double oven and warming tray & new Miele dishwasher. Family room walks right out to the large fenced backyard LOOKING ONTO THE PRIVATE WALKWAY AND FARMLAND. TUCKED AWAY FORM ANY TRAFFIC NOISE THIS UNIT HAS A NICE SEASONAL VIEW OF THE MOUNTAINS. 2 gas fireplaces and a larger than average double garage & a finished basement with games room, a media room and 4th bedroom with its own ensuite nothing has been overlooked here.