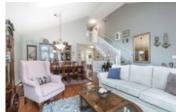

## Description

The Lexington! ADULT ORIENTED WITH MASTER ON THE MAIN and 2 bedrooms up! Hardwood floors on the main level, ensuite with soaker tub and walk in shower. Open spacious kitchen with granite counters, B. I desk and extra cabinets, new Samsung stove with convertible double oven and warming tray & new Miele dishwasher. Family room walks right out to the large fenced backyard LOOKING ONTO THE PRIVATE WALKWAY AND FARMLAND. TUCKED AWAY FORM ANY TRAFFIC NOISE THIS UNIT HAS A NICE SEASONAL VIEW OF THE MOUNTAINS. 2 gas fireplaces and a larger than average double garage & a finished basement with games room, a media room and 4th bedroom with its own ensuite nothing has been overlooked here.