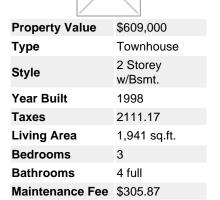

## Description

One of the best locations in the complex. Located next to the green space this END UNIT is on the street across from HILLCREST SCHOOL with some mountain views from the upper floors! Plenty of street parking plus a DOUBLE SIDE BY SIDE GARAGE! 1941 SQ FT make this one of the larger townhomes on the market in this price range for sure. IMMEDIATE OCCUPANCY available. Complex features newer roof, fences and windows, 2 SMALL PETS ALLOWED. Freshly painted with a new hot water tank and new bathroom on the lower level. This one won't last. Bring the family!!!!